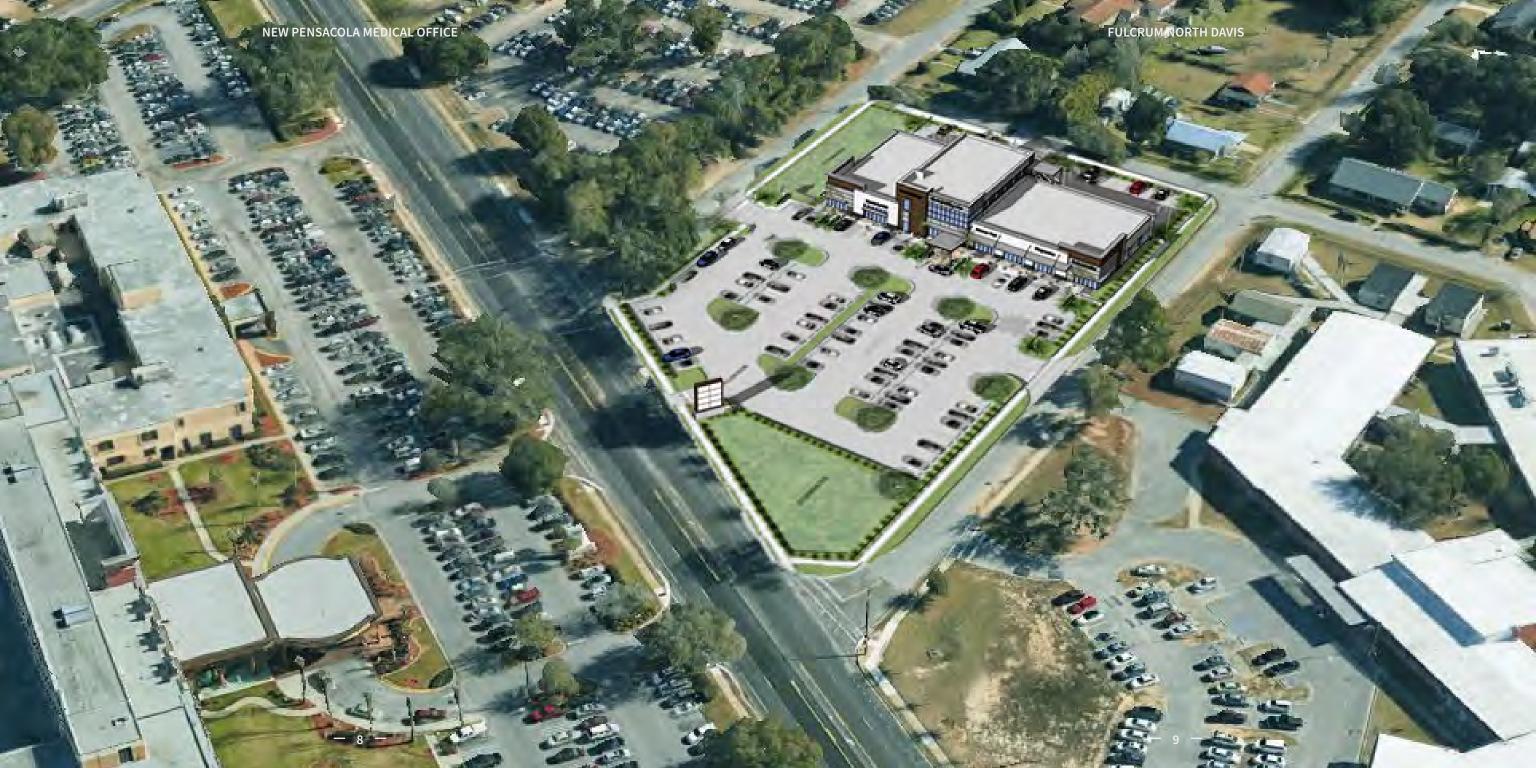

#### market maps

aerials and maps showing adjacent businesses, roads, and traffic counts.

14-15

NEW PENSACOLA MEDICAL OFFICE

Solaris HEALTHCARE

FULCRUM NORTH DAVIS

E. JOHNSON AVE. - 5,100 AADT

MedicalCenter/Clinic\*\*

Nemours. Children's Specialty Care

8354 n davis hwy pensacola, fl 32514

een secured by Fulcrum North Davis, LLC from sources believed to be reliable. All information, plans, and design provided here are su requirements, schedule, material costs, budget, etc.) and are not guaranteed. All should be verified prior to consummating any transactic