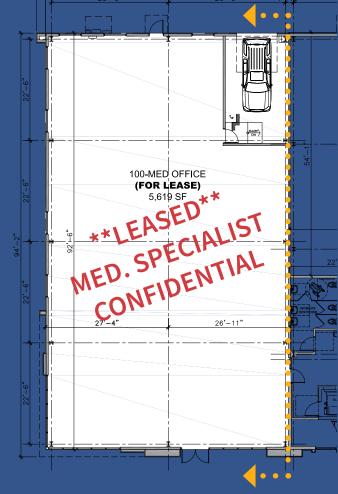

#### \*\*\*LEASED\*\*\*

# TO CONFIDENTIAL MED. SPECIALIST LANDLORD IS PROVIDING A COMPLETE "TURN-KEY" MEDICAL OFFICE. OUR TEAM COORDINATED WITH DOCTOR AND STAFF TO CUSTOMIZE A MEDICAL OFFICE

# Suite 100

**SUITE 100 - 5,619 SF** 

- access from common lobby
- use and access to common restrooms
- suite size may be adjusted
- great facade signage opportunity
- pylon sign panel available