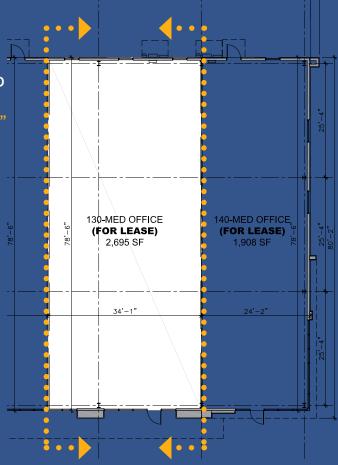

# **Suite 130**

**SUITE 130 - 2,695 SF** 

- suite size may be adjusted
- great facade signage opportunity
- pylon sign panel available

# **Suite 140**

**SUITE 140 - 1,908 SF** 

- suite size may be adjusted
- great facade signage opportunity
- pylon sign panel available