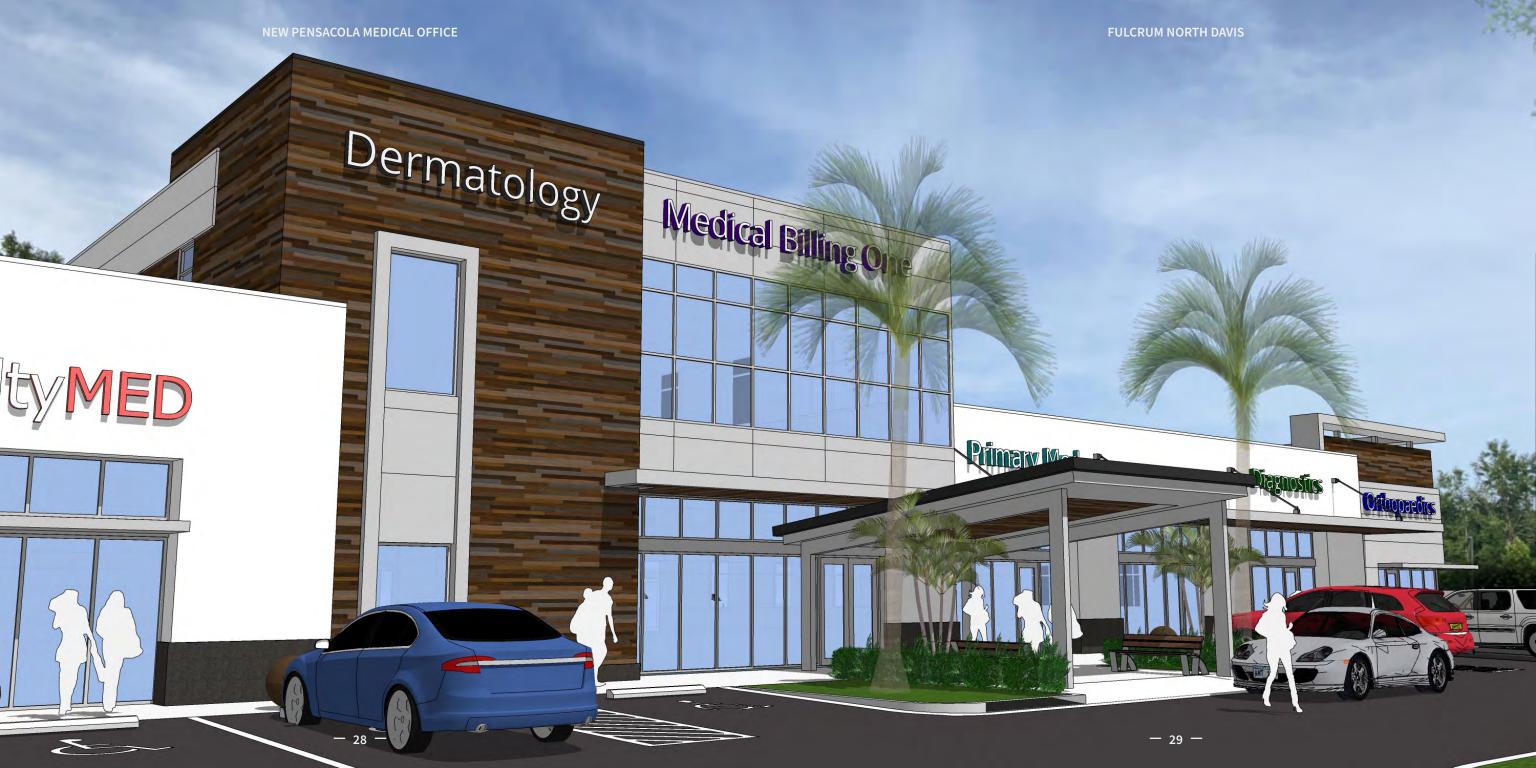

NEW PENSACOLA MEDICAL OFFICE

Solaris HEALTHCARE

FULCRUM NORTH DAVIS

E. JOHNSON AVE. - 5,100 AADT

MedicalCenter/Clinic\*\*

Nemours. Children's Specialty Care

8354 n davis hwy pensacola, fl 32514

een secured by Fulcrum North Davis, LLC from sources believed to be reliable. All information, plans, and design provided here are su requirements, schedule, material costs, budget, etc.) and are not guaranteed. All should be verified prior to consummating any transactic

NEW PENSACOLA MEDICAL OFFICE **FULCRUM NORTH DAVIS** Medical Billing One Dermatology Diagnostics Primary Med Orthopaedics Specialty**MED —** 13 **— — 12 —** 