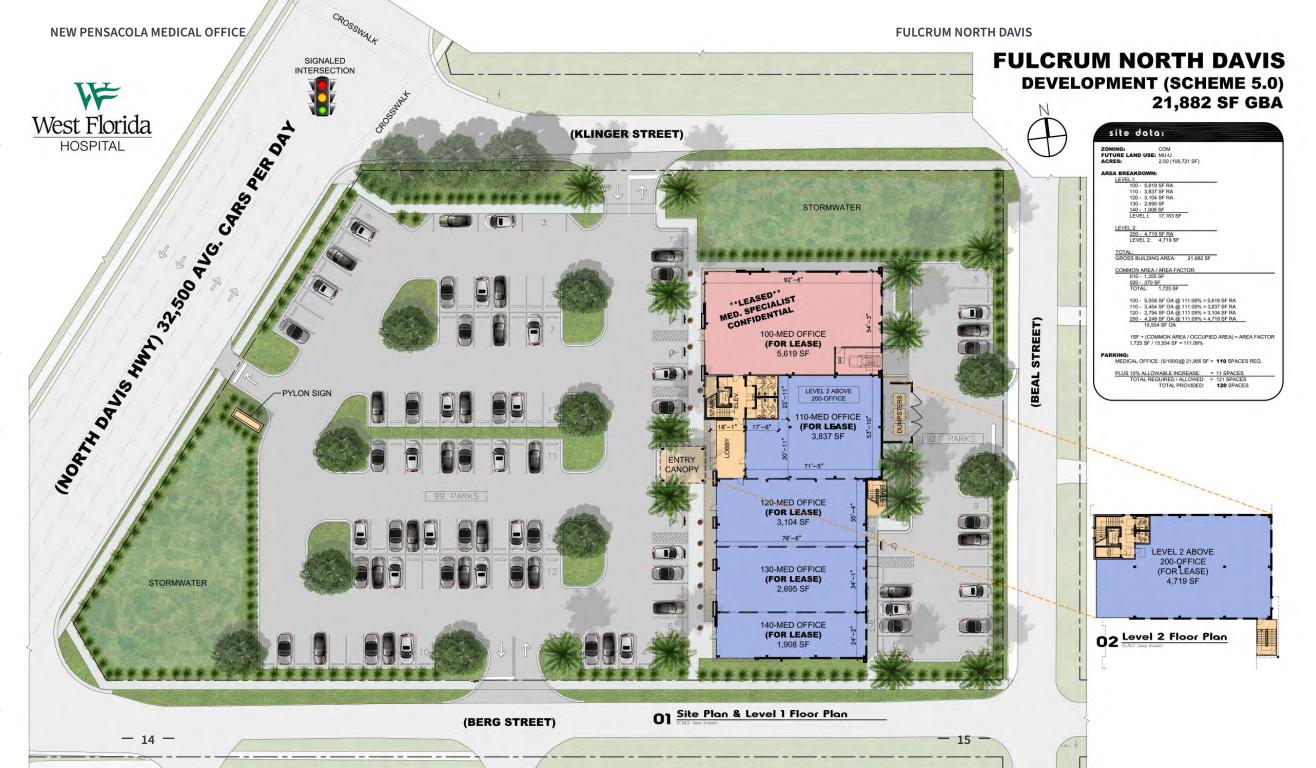

#### site lease plan

site lease plan showing proposed development site plan including space available & leased.

suite detail

breakdown of available suites.

PLEASE CONTACT THE DEVELOPMENT TEAM @ INFO@FulcrumNorthDavis.com or Rick Locchead, 850-816-0720

NEW PENSACOLA MEDICAL OFFICE

Solaris HEALTHCARE

FULCRUM NORTH DAVIS

E. JOHNSON AVE. - 5,100 AADT

MedicalCenter/Clinic\*\*

Nemours. Children's Specialty Care

8354 n davis hwy pensacola, fl 32514

een secured by Fulcrum North Davis, LLC from sources believed to be reliable. All information, plans, and design provided here are su requirements, schedule, material costs, budget, etc.) and are not guaranteed. All should be verified prior to consummating any transactic

NEW PENSACOLA MEDICAL OFFICE **FULCRUM NORTH DAVIS** Medical Billing One Dermatology Diagnostics Primary Med Orthopaedics Specialty**MED —** 13 **— — 12 —** 

#### \*\*\*LEASED\*\*\*

# TO CONFIDENTIAL MED. SPECIALIST LANDLORD IS PROVIDING A COMPLETE "TURN-KEY" MEDICAL OFFICE. OUR TEAM COORDINATED WITH DOCTOR AND STAFF TO CUSTOMIZE A MEDICAL OFFICE

# Suite 100

**SUITE 100 - 5,619 SF** 

- access from common lobby
- use and access to common restrooms
- suite size may be adjusted
- great facade signage opportunity
- pylon sign panel available

## Suite 110

**SUITE 110 - 3,837 SF** 

- access from common lobby
- use and access to common restrooms
- suite size may be adjusted
- great facade signage opportunity
- pylon sign panel available

# 110-MED OFFICE (FOR LEASE) 3,837 SF **ENTRY**

## **Suite 120**

**SUITE 120 - 3,104 SF** 

- access from common lobby
- use and access to common restrooms
- suite size may be adjusted
- great facade signage opportunity
- pylon sign panel available

120-MED OFFICE 130-MED OF (FOR LEASE) (**FOR LEA** 2,695 SF 35'-4" **ENTRY** CANOPY

# **Suite 130**

**SUITE 130 - 2,695 SF** 

- suite size may be adjusted
- great facade signage opportunity
- pylon sign panel available

# **Suite 140**

**SUITE 140 - 1,908 SF** 

- suite size may be adjusted
- great facade signage opportunity
- pylon sign panel available

# Suite 200

**SUITE 200 - 4,719 SF** 

- access from common lobby
- use and access to common restrooms
- suite size may be adjusted
- great facade signage opportunity
- pylon sign panel available