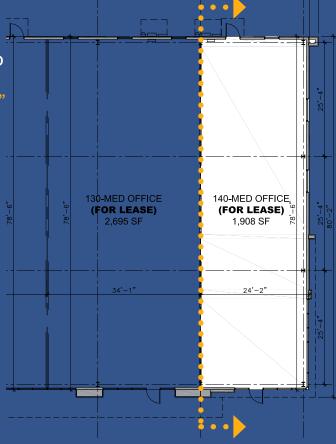

# **Suite 140**

**SUITE 140 - 1,908 SF** 

- suite size may be adjusted
- great facade signage opportunity
- pylon sign panel available