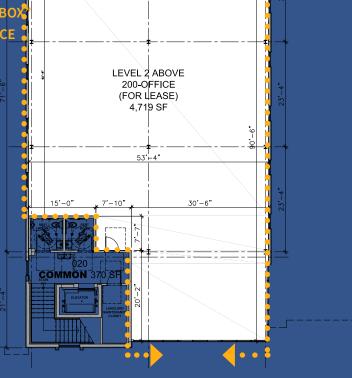

# Suite 200

**SUITE 200 - 4,719 SF** 

- access from common lobby
- use and access to common restrooms
- suite size may be adjusted
- great facade signage opportunity
- pylon sign panel available